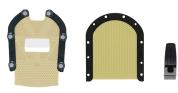

#### **THERMOPLASTIC - OPTION 1**

#### RT-B889KYCF2

Encompass™ SRS Fibreplast® System

- (5) Fibreplast® VariablePerf™ Open View Mask
- (5) Posterior Thermoplastic
- (5) Optional IntegraBite™