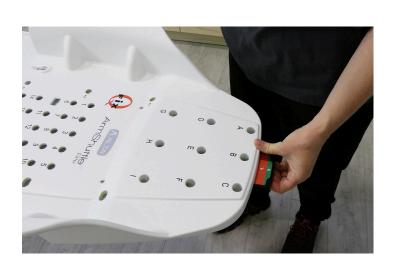

## InfinityEdge™ & InfinityLock™

Alta $^{\mathsf{M}}$  Multipurpose Device provides a versatile platform that features the InfinityEdge $^{\mathsf{M}}$  for quick attachment of InfinityLock $^{\mathsf{M}}$  positioning accessories to streamline radiotherapy MR and CT imaging and treatment workflows.