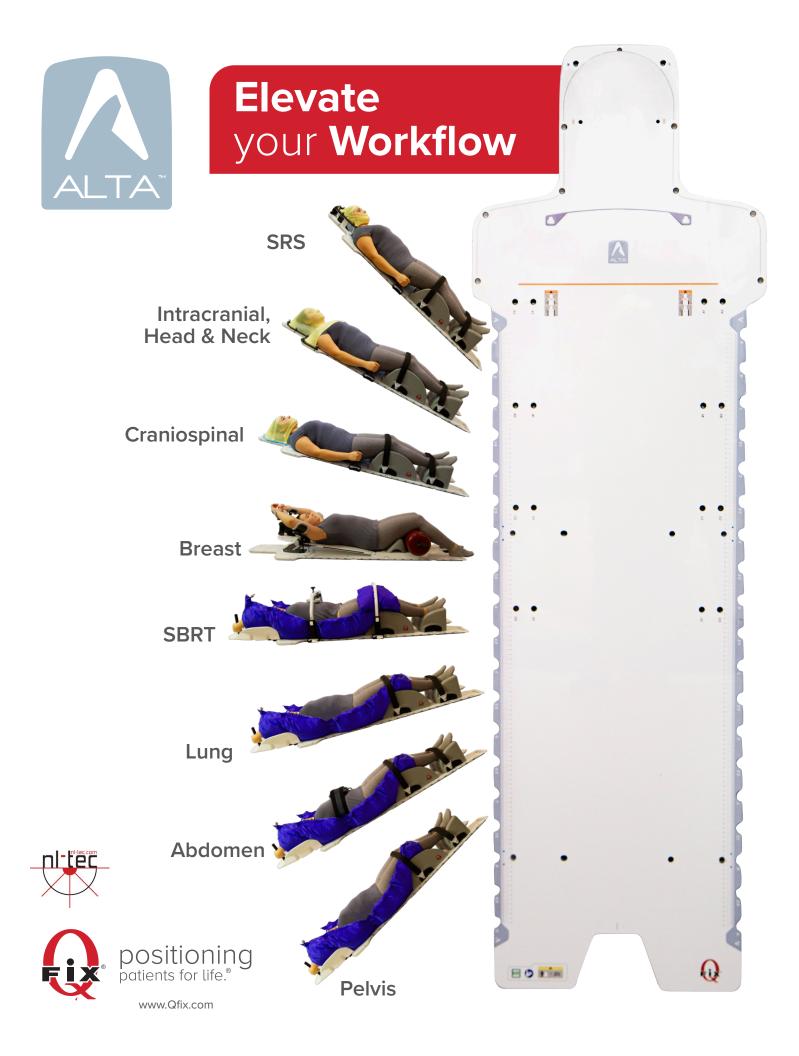

# Quickly adapt to various clinical setup needs for different treatment types

### Simplicity and versatility working together

At just 5.4kg (12 lbs), the Alta™ Multipurpose device is lightweight and therapist-friendly. Using Alta™ with compatible accessories facilitates device consolidation for patient positioning during radiotherapy.

The Alta™ spine area is clear and free of any objects and features a homogeneous platform with 3.8 mm WET for precise dose delivery, including hypofractionated treatments.

## InfinityEdge™ & InfinityLock™

Alta $^{\mathsf{M}}$  Multipurpose Device provides a versatile platform that features the InfinityEdge $^{\mathsf{M}}$  for quick attachment of InfinityLock $^{\mathsf{M}}$  positioning accessories to streamline radiotherapy MR and CT imaging and treatment workflows.