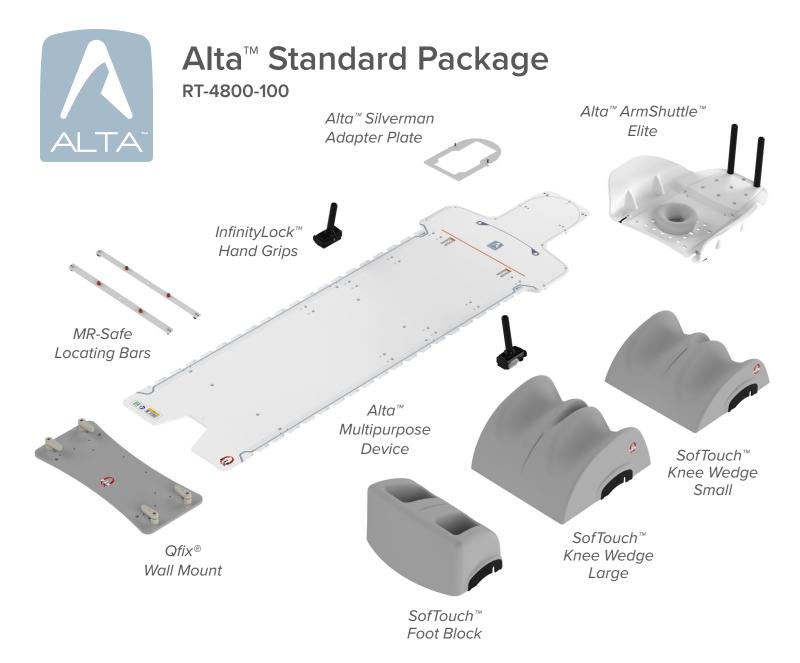

### Simplicity and versatility working together

At just 5.4kg (12 lbs), the Alta™ Multipurpose device is lightweight and therapist-friendly. Using Alta™ with compatible accessories facilitates device consolidation for patient positioning during radiotherapy.

## InfinityEdge™ & InfinityLock™

Alta $^{\mathsf{M}}$  Multipurpose Device provides a versatile platform that features the InfinityEdge $^{\mathsf{M}}$  for quick attachment of InfinityLock $^{\mathsf{M}}$  positioning accessories to streamline radiotherapy MR and CT imaging and treatment workflows.