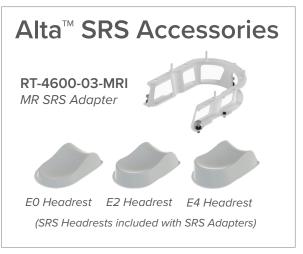

### **SRS Accessories**

RT-4600-03 SRS Adapter

RT-4600-03-MRI MR SRS Adapter

E0 Headrest E2 Headrest E4 Headrest (SRS Headrests included with SRS Adapters)