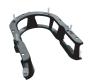

### Simplicity and versatility working together

At just 5.4kg (12 lbs), the Alta™ Multipurpose device is lightweight and therapist-friendly. Using Alta™ with compatible accessories facilitates device consolidation for patient positioning during radiotherapy.

The Alta™ spine area is clear and free of any objects and features a homogeneous platform with 3.8 mm WET for precise dose delivery, including hypofractionated treatments.

## InfinityEdge™ & InfinityLock™

Alta $^{\mathsf{M}}$  Multipurpose Device provides a versatile platform that features the InfinityEdge $^{\mathsf{M}}$  for quick attachment of InfinityLock $^{\mathsf{M}}$  positioning accessories to streamline radiotherapy MR and CT imaging and treatment workflows.