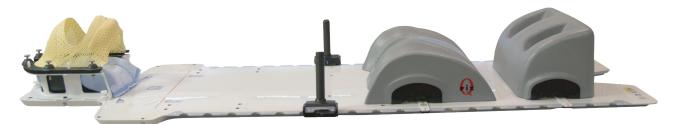

# Quickly adapt to various clinical setup needs for different treatment types

### Simplicity and versatility working together

At just 5.4kg (12 lbs), the Alta™ Multipurpose device is lightweight and therapist-friendly. Using Alta™ with compatible accessories facilitates device consolidation for patient positioning during radiotherapy.

The Alta™ spine area is clear and free of any objects and features a homogeneous platform with 3.8 mm WET for precise dose delivery, including hypofractionated treatments.

## InfinityEdge™ & InfinityLock™

Alta $^{\mathsf{M}}$  Multipurpose Device provides a versatile platform that features the InfinityEdge $^{\mathsf{M}}$  for quick attachment of InfinityLock $^{\mathsf{M}}$  positioning accessories to streamline radiotherapy MR and CT imaging and treatment workflows.