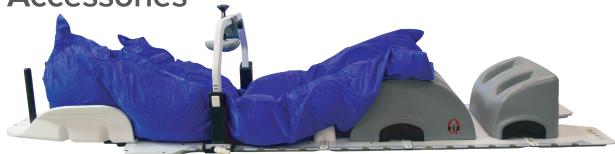

# Quickly adapt to various clinical setup needs for different treatment types

### Simplicity and versatility working together

At just 5.4kg (12 lbs), the Alta™ Multipurpose device is lightweight and therapist-friendly. Using Alta™ with compatible accessories facilitates device consolidation for patient positioning during radiotherapy.

The Alta™ spine area is clear and free of any objects and features a homogeneous platform with 3.8 mm WET for precise dose delivery, including hypofractionated treatments.

## InfinityEdge™ & InfinityLock™

Alta $^{\mathsf{M}}$  Multipurpose Device provides a versatile platform that features the InfinityEdge $^{\mathsf{M}}$  for quick attachment of InfinityLock $^{\mathsf{M}}$  positioning accessories to streamline radiotherapy MR and CT imaging and treatment workflows.