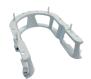

### Simplicity and versatility working together

At just 5.4kg (12 lbs), the Alta™ Multipurpose device is lightweight and therapist-friendly. Using Alta™ with compatible accessories facilitates device consolidation for patient positioning during radiotherapy.

The Alta™ spine area is clear and free of any objects and features a homogeneous platform with 3.8 mm WET for precise dose delivery, including hypofractionated treatments.

## InfinityEdge™ & InfinityLock™

Alta $^{\mathsf{M}}$  Multipurpose Device provides a versatile platform that features the InfinityEdge $^{\mathsf{M}}$  for quick attachment of InfinityLock $^{\mathsf{M}}$  positioning accessories to streamline radiotherapy MR and CT imaging and treatment workflows.