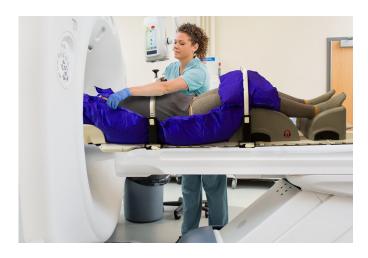

### Simplicity and versatility working together

At just 5.4kg (12 lbs), the Alta™ Multipurpose device is lightweight and therapist-friendly. Using Alta™ with compatible accessories facilitates device consolidation for patient positioning during radiotherapy.

The Alta™ spine area is clear and free of any objects and features a homogeneous platform with 3.8 mm WET for precise dose delivery, including hypofractionated treatments.