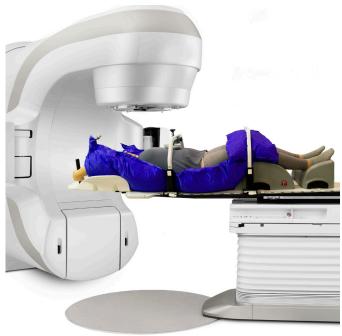

# Quickly adapt to various clinical setup needs for different treatment types

### Simplicity and versatility working together

At just 5.4kg (12 lbs), the Alta™ Multipurpose device is lightweight and therapist-friendly. Using Alta™ with compatible accessories facilitates device consolidation for patient positioning during radiotherapy.