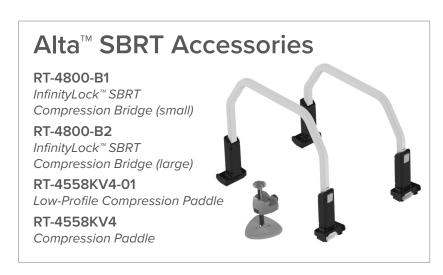

#### RT-4800-B1

InfinityLock™ SBRT Compression Bridge (small)

#### RT-4800-B2

InfinityLock™ SBRT Compression Bridge (large)

#### RT-4558KV4-01

Low-Profile Compression Paddle

#### RT-4558KV4

Compression Paddle